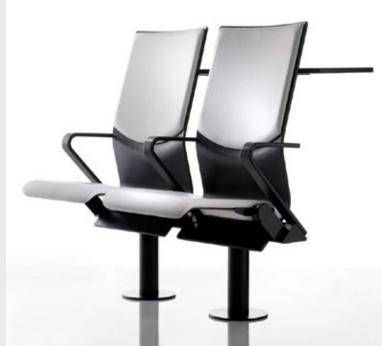

#### Logos Swivel Concept

Highly adjustable, can rotate left and right, also move back and forth. It automatically returns to the position when you leave the chair.