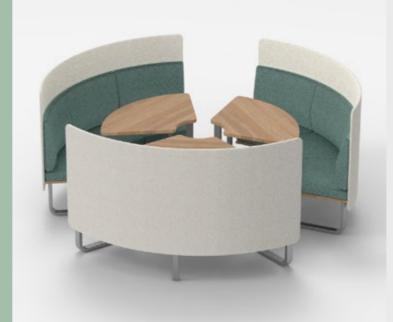

#### Team Under Development

Modular seats arrangement on a flat floor. Easy to move around to adapt to different needs, e.g. group room in the night and classroom during the day. Can accomodate small to large group (3-9 people). High optimization of space.