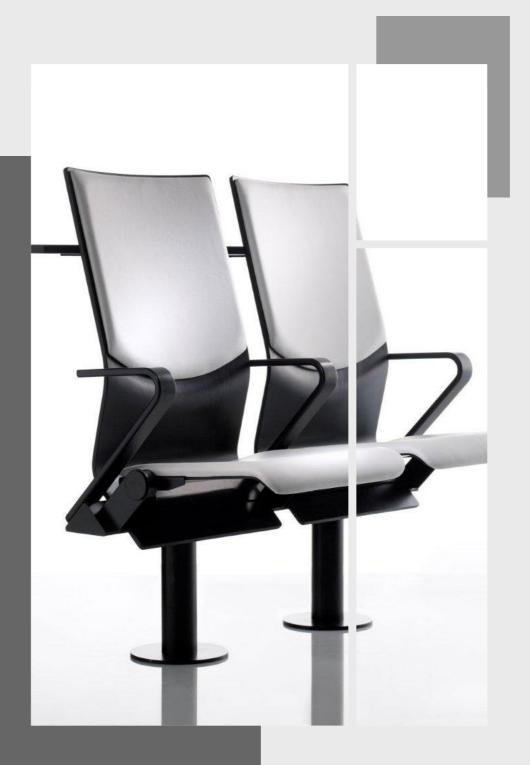

#### Logos Swivel Concept

Highly adjustable, can rotate left and right, also move back and forth. It automatically returns to the position when you leave the chair.