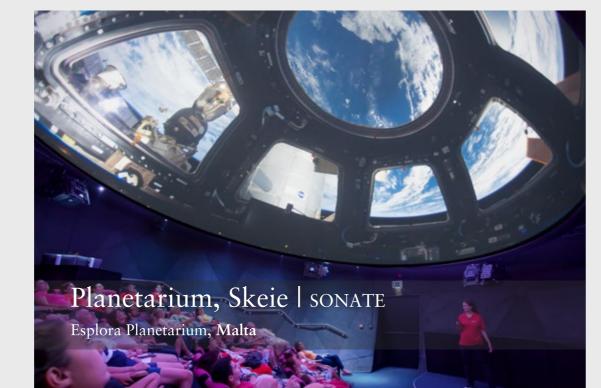

#### Skeie | Drama BESPOKE

Tycho Brahe Planetarium, Copenhagen, Denmark

Bell Museum Astronomy & Space

## Sonate Planet

"In the comfort of Skeie's plush reclining seat, you'll feel like you're flying through Earth's atmosphere to the far reaches of the universe, delving inside plant life and the human body, or swimming the Great Lakes".