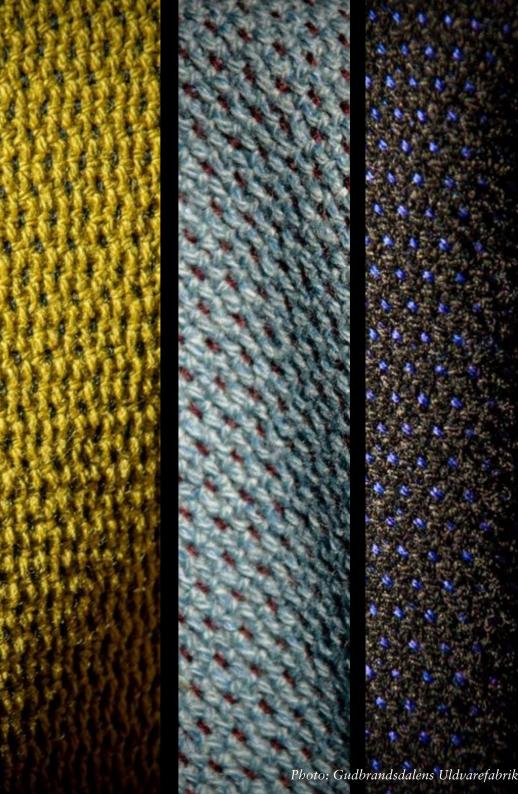

## Norwegian happy sheep

#### High Quality

Norwegian wool is of very high quality. Some of the benefits:

# Norwegian Wool a sustainable choice

- 100% natural
- Self-cleaning and has
  - antibacterial properties
- Elastic and holds well in shape
- Natural flame retardant

- Easy to clean and maintain
- Absorbs moisture
- Attracts little dust
- Noise-reducing fabrics

#### All Natural

Our cool climate means that the chemical treatment of the wool from the sheep is not relevant. The Norwegian sheep is grazing in outdoor areas where no kind of pesticides are used.