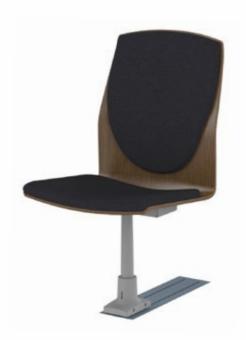

# Akademi

A unique design with a lot of visible wood. The seat cushion is comfortable and it has a simplistic back cushion with built-in lumbar support.

Every style of seat can be Tailor Made