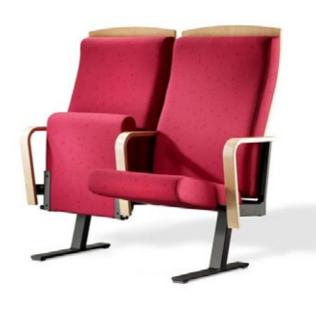

# Artist

A great chair with Nordic design and extra seating comfort. The back is anatomically designed and the seat is well padded.