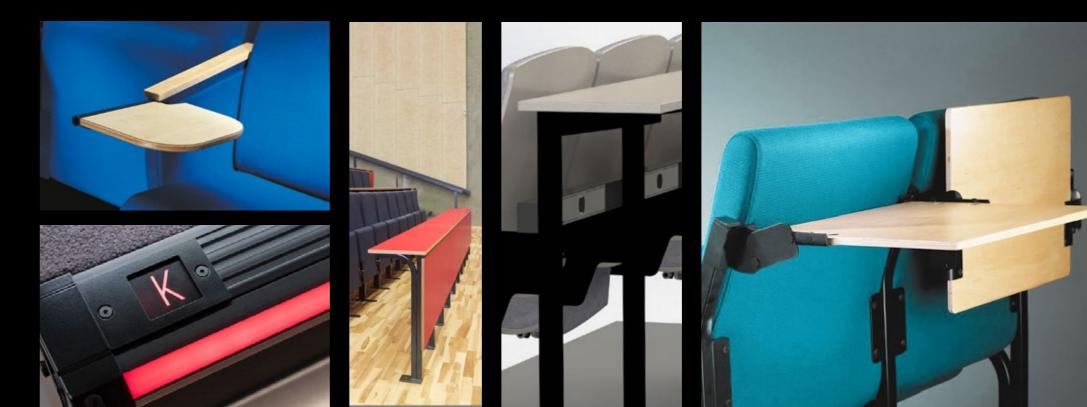

#### Skeie Accessories

Extensive range of accessories are available, such cable channels, electrical sockets, USB sockets, induction charging, various types of table and many more.

Our folding chairs (Tip-Up) require minimal space while providing good seating comfort. This is an advantage for narrow row spacings.

Various table designs to serve different needs.

Symposium NOTIS-A (ARMREST-TABLE) Høyskolen Kristiania, Oslo, Norway Wave UPHOLSTERED Roxar, Stavanger, Norway