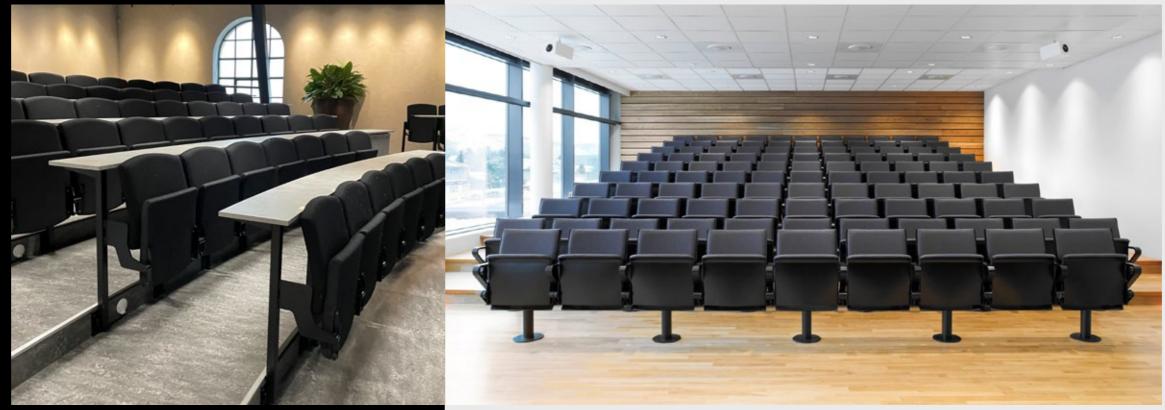

### Key Quality in Our Auditorium Seats

- Sturdy steel frames incl. tip-up mechanism.
- Sturdy steel leg design can be delivered either for floor or riser fixed for easy cleaning.
- All upholstered cushions have quality steel inserts with high quality cold molded foam or foam with high quality wooden plate support.
- Low lifecycle costs with zero maintenance needs other than normal cleaning.
- Interchangeable parts and covers with zippers.
- We do all the plan drawings for you, to make the best solution for the room. Our service includes: designing, calculating, optimizing the number of seats, 3D modeling, fabric and material selection, etc.

### Skeie | Logos MAXI

University of Stavanger, Norway