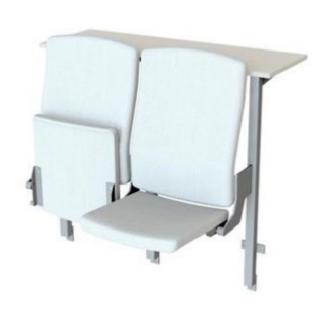

Our folding chairs (Tip-Up) require minimal space while providing good seating comfort. This is an advantage for narrow row spacings.

Various table designs to serve different needs.

Symposium NOTIS-A (ARMREST-TABLE) Høyskolen Kristiania, Oslo, Norway Wave UPHOLSTERED Roxar, Stavanger, Norway