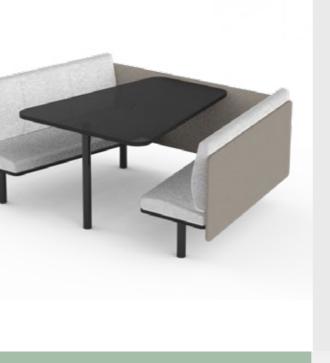

#### Team Under Development

Modular seats arrangement on a flat floor. Easy to move around to adapt to different needs, e.g. group room in the night and classroom during the day. Can accomodate small to large group (3-9 people). High optimization of space.

#### Skeie | Team CUSTOM MADE

BI Campus, Trondheim, Norway