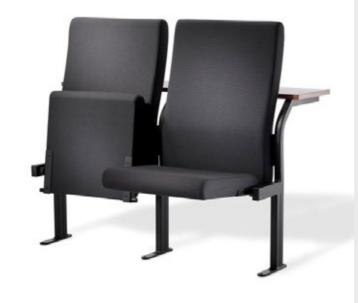

# Logos

The Logos series consists of five different models - Basic, Mix, Classic, Maxi, Full, with various heights and table designs. All are optimized for use in teaching and conference buildings. It is highly adaptable, with an ergonomic design.

## Logos-F

Logos that is fully upholstered and without visible wooden details.

Shown here is the riser-mounted type.