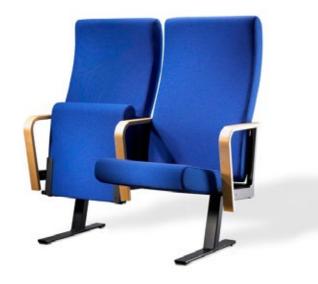

## Drama

A classic chair with good seating comfort and an exclusive expression.