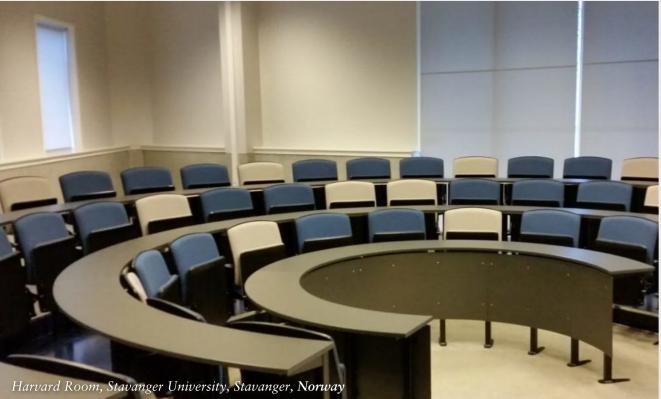

Solid fastening for chairs
- Tensile force for the fitting of chairs
- Avoid rolling on the chairs
- Pressure chamber and ventilation
- Fire resistance

Quality pays off in the long run.

#### Skeie CUSTOM MADE

Novo Nordisk, Bagsværd, Denmark

Delivered by Skeie in collaboration with the architect

We turn your ideas into reality.

## Novo Nordisk, Bagsværd, Denmark Skeie | Custom Made

A custom made project, with very high demands for precision.



## Skeie Wave

CERN – Geneva, Switzerland



# Skeie | Wave



Our most exclusive design product, with nominations and awards from the Norwegian Design and Architecture Centre, the Red Dot Design Award and the Designpreis Deutschland.

A great design and an ergonomically quality product shaped by moulded plywood, that we are proud of.









Skeie | Learning with Harvard Style

#### Some of Our Recent Auditorium Seats Delivery



BI - Byfjordparke, Stavanger, Norway

Aalborg Universitete, Aalborg, Denmark

Campus Ås, Ås, Norway

Regionshospitalet Viborg Akutsenteret, Viborg, Denmark

Sonans Privatgymnas -

Stavanger, Stavanger, Norway

Gressvik Ungdomskole, Gressvik, Norway

BAAL Novo Theate, Offenburg, Germany

Damsgård Skole, Laksevåg, Norway Høyskolen Kristiania Oslo, Oslo, Norway H-huset USÖ, Ôrebro, Sweden Narvik ungdomskole, Narvik, Norway Kleinkunstbühne K3, Winterlingen, Germany Navet Science Center, Borås, Sweden Høyskolen Kristiania Bergen -Harvardrom, Bergen, Norway Asker Kulturhus, Asker, Norway Tycho Brahe Planetarium, Copenhagen, Denmark Krokeide Videregående Skole, Fana, Norway University of Oslo, Oslo, Norway