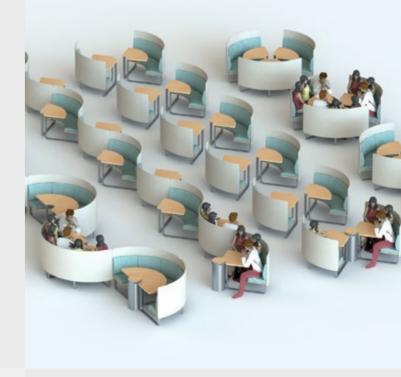

#### Team Under Development

Modular seats arrangement on a flat floor. Easy to move around to adapt to different needs, e.g. group room in the night and classroom during the day. Can accomodate small to large group (3-9 people). High optimization of space.