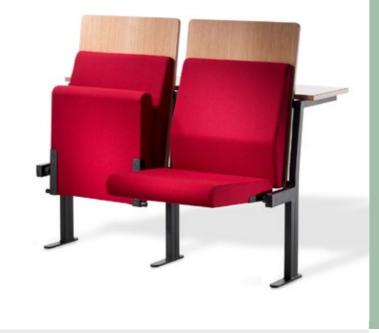

# Logos

The Logos series consists of five different models - Basic, Mix, Classic, Maxi, Full, with various heights and table designs. All are optimized for use in teaching and conference buildings. It is highly adaptable, with an ergonomic design.

## Logos-F

Logos that is fully upholstered and without visible wooden details.

Shown here is the riser-mounted type.