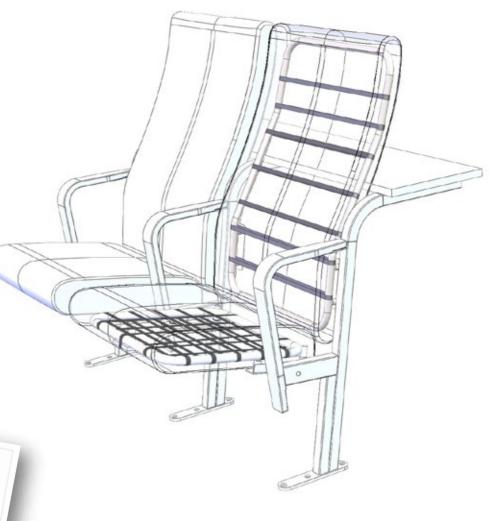

### Key Quality in Our Auditorium Seats

- Sturdy steel frames incl. tip-up mechanism.
- Sturdy steel leg design can be delivered either for floor or riser fixed for easy cleaning.
- All upholstered cushions have quality steel inserts with high quality cold molded foam or foam with high quality wooden plate support.
- Low lifecycle costs with zero maintenance needs other than normal cleaning.
- Interchangeable parts and covers with zippers.
- We do all the plan drawings for you, to make the best solution for the room. Our service includes: designing, calculating, optimizing the number of seats, 3D modeling, fabric and material selection, etc.