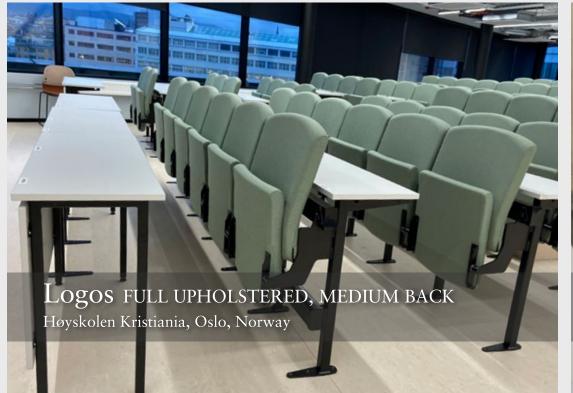

## Logos-F

Logos that is fully upholstered and without visible wooden details.

Shown here is the riser-mounted type.