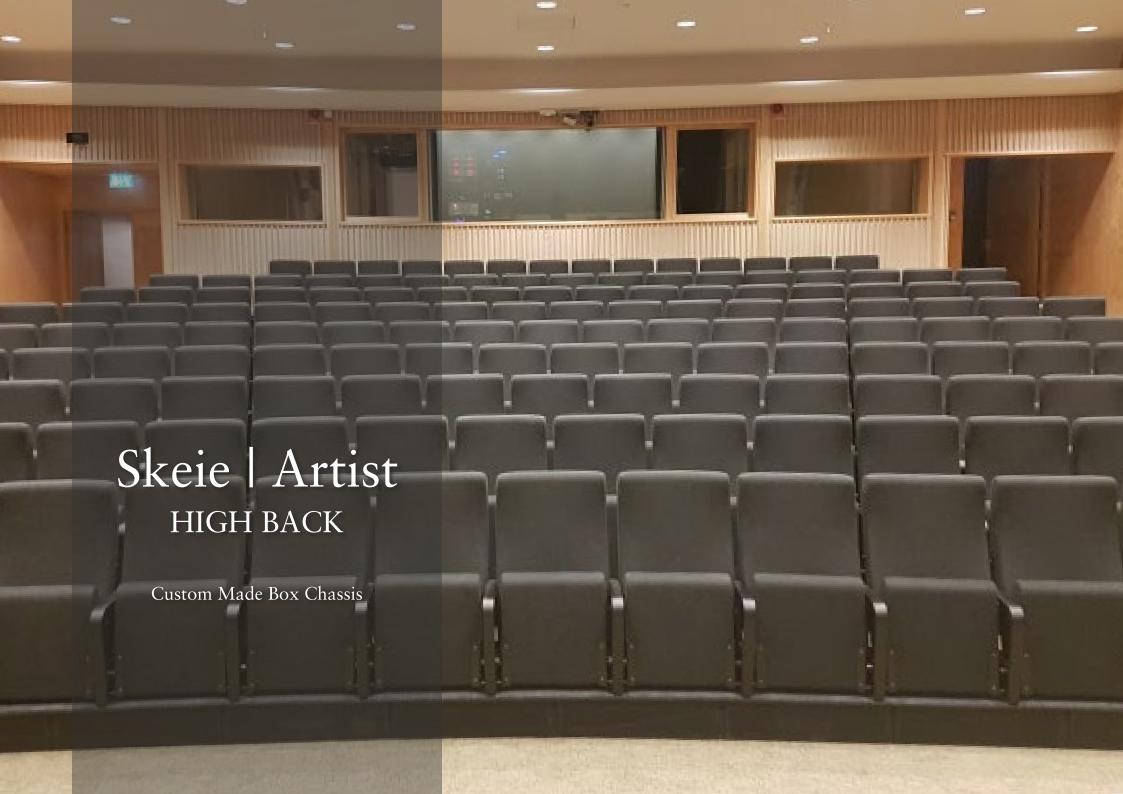

#### Artist

A great chair with Nordic design and extra seating comfort. The back is anatomically designed and the seat is well padded.