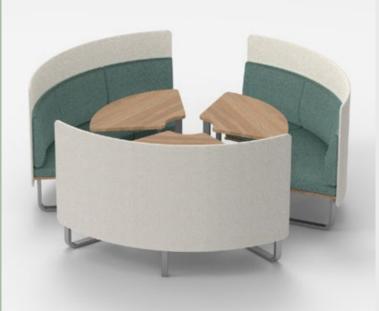

# Team Under Development

Modular seats arrangement on a flat floor. Easy to move around to adapt to different needs, e.g. group room in the night and classroom during the day. Can accomodate small to large group (3-9 people). High optimization of space.