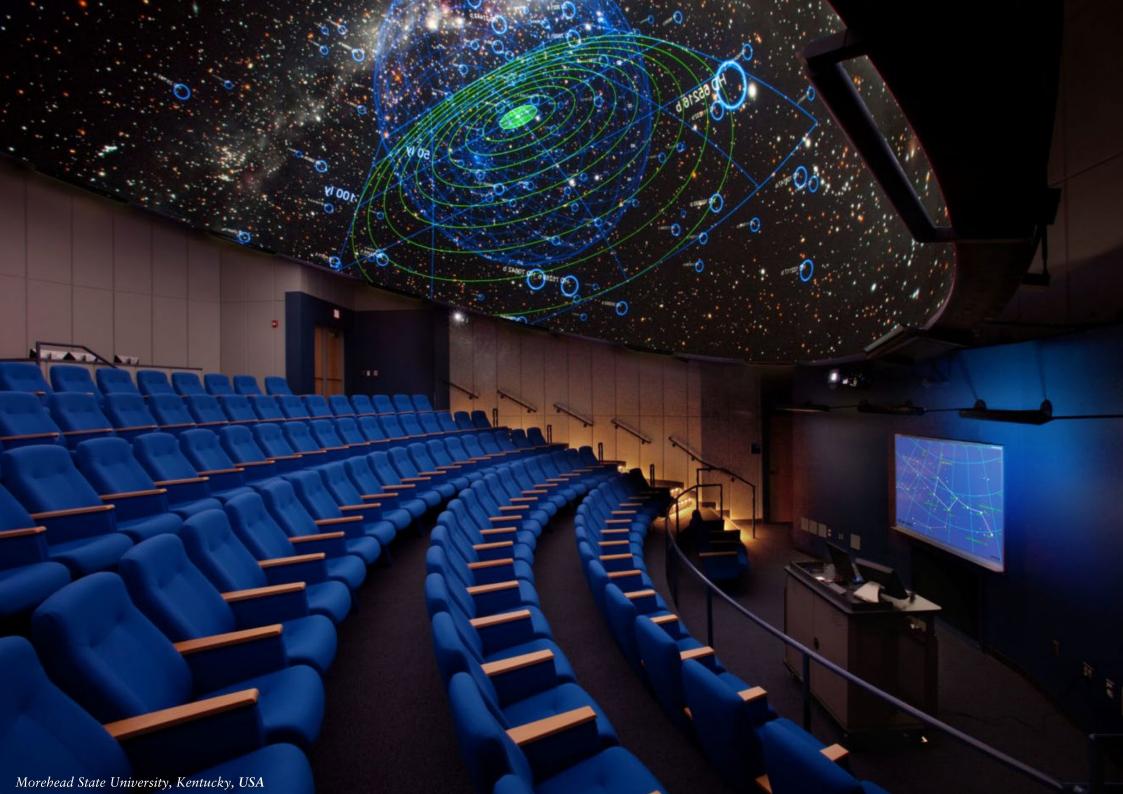

## Skeie | Segments

We offers extensive range of seating solutions including - but not limited - auditoriums, planetariums, cinemas, culture, amphitheaters and telescopic seatings.

We deliver to both public and private sectors.

Bell Museum Astronomy & Space

### Sonate Planet

"In the comfort of Skeie's plush reclining seat, you'll feel like you're flying through Earth's atmosphere to the far reaches of the universe, delving inside plant life and the human body, or swimming the Great Lakes".