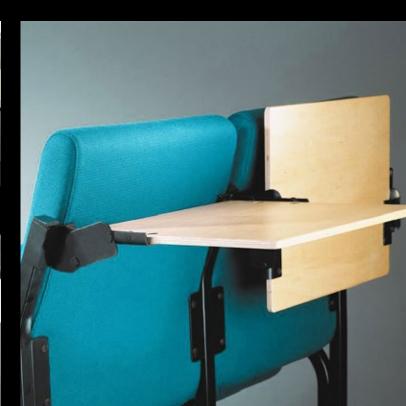

### Skeie Accessories

Extensive range of accessories are available, such cable channels, electrical sockets, USB sockets, induction charging, various types of table and many more.

A few examples from our extensive range for auditorium...

Various table designs to serve different needs.