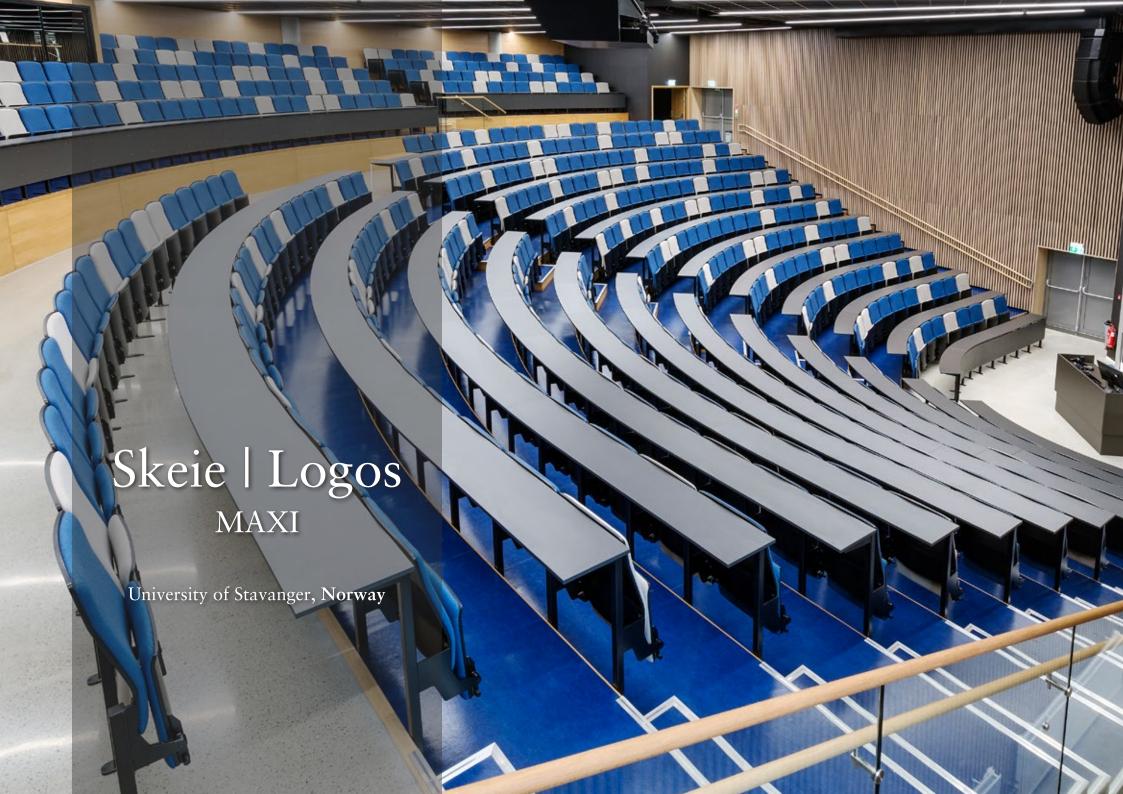

## Logos

The Logos series consists of five different models - Basic, Mix, Classic, Maxi, Full, with various heights and table designs.

All are optimized for use in teaching and conference buildings. It is highly adaptable, with an ergonomic design.

## Logos-F

Logos that is fully upholstered and without visible wooden details.

Shown here is the riser-mounted type.

#### Logos Swivel Concept

Highly adjustable, can rotate left and right, also move back and forth. It automatically returns to the position when you leave the chair.