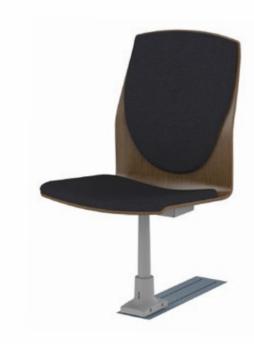

### Akademi

A unique design with a lot of visible wood. The seat cushion is comfortable and it has a simplistic back cushion with built-in lumbar support.

Every style of seat can be