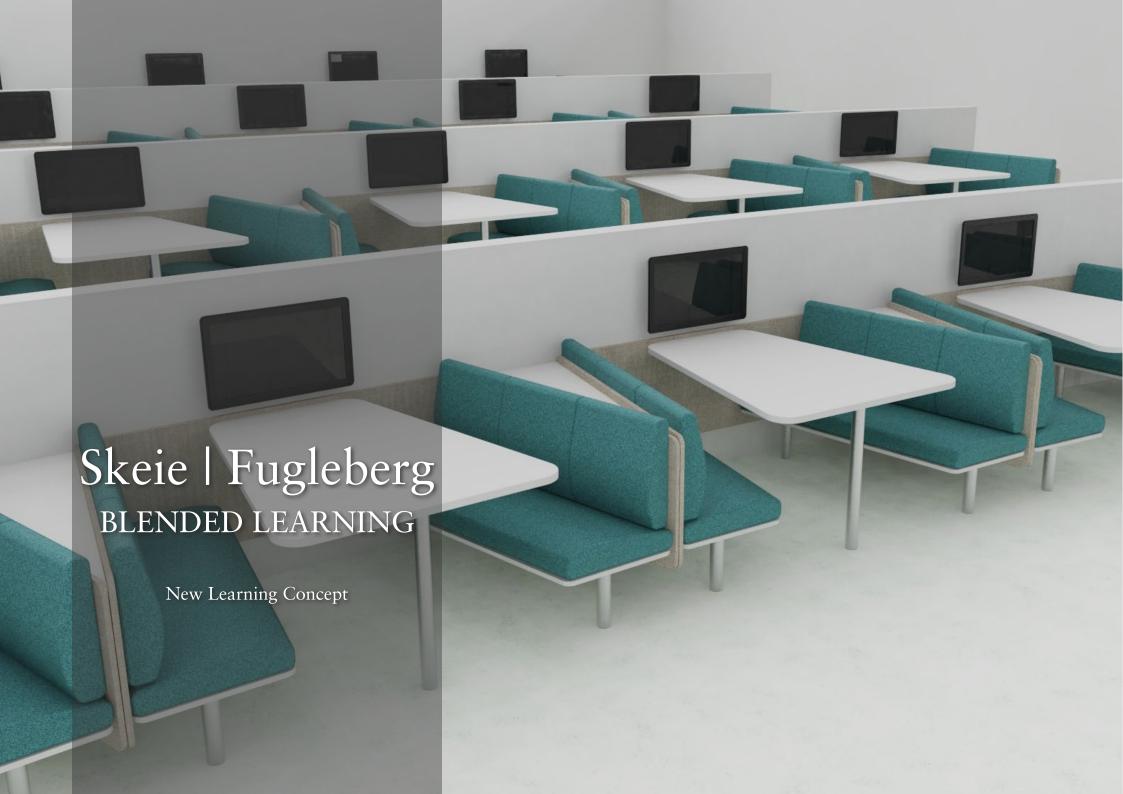

# Fugleberg Under Development

Full upholstered fixed seats that makes it possible to have an interactive class in blended learning.

Designed to make the room structured and tidy, easy to clean.

# New way of learning