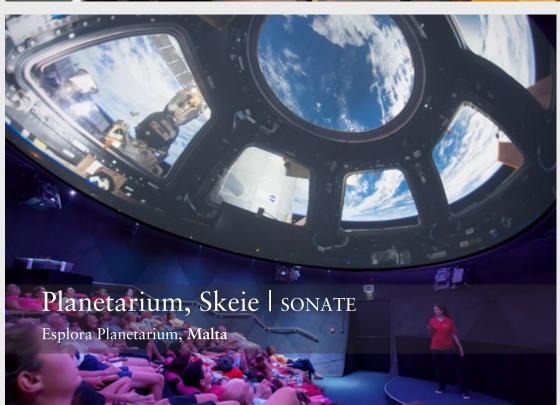

Bell Museum Astronomy & Space

### Sonate Planet

"In the comfort of Skeie's plush reclining seat, you'll feel like you're flying through Earth's atmosphere to the far reaches of the universe, delving inside plant life and the human body, or swimming the Great Lakes".