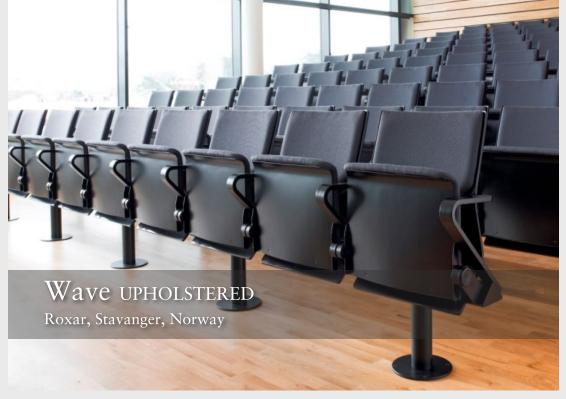

#### Wave

Our most exclusive design product, with nominations and awards from both the Norwegian Design and Architecture Centre and the Red Dot Design Award.

## Skeie | Wave

Our most exclusive design product, with nominations and awards from the Norwegian Design and Architecture Centre, the Red Dot Design Award and the Designpreis Deutschland.

A great design and an ergonomically quality product shaped by moulded plywood, that we are proud of.