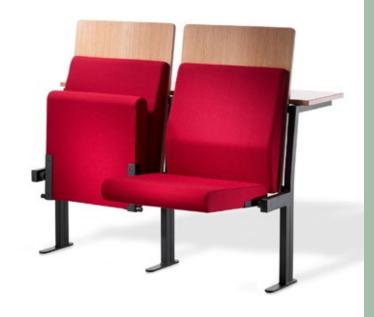

### Skeie Accessories

Extensive range of accessories are available, such cable channels, electrical sockets, USB sockets, induction charging, various types of table and many more.

A few examples from our extensive range for auditorium...

Various table designs to serve different needs.