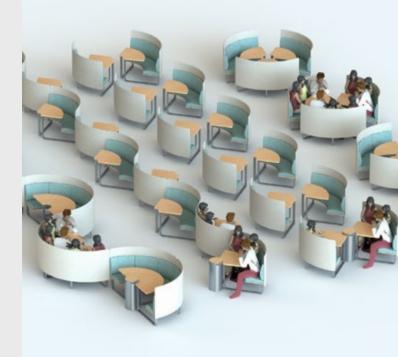

# Fugleberg Under Development

Full upholstered fixed seats that makes it possible to have an interactive class in blended learning.

Designed to make the room structured and tidy, easy to clean.

# New way of learning