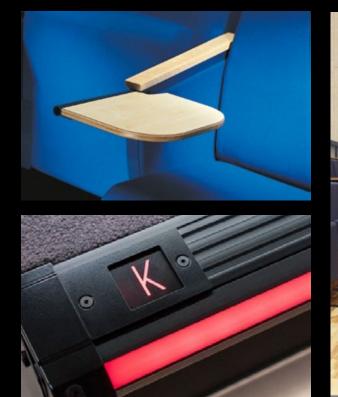

### Skeie Accessories

Extensive range of accessories are available, such cable channels, electrical sockets, USB sockets, induction charging, various types of table and many more.

A few examples from our extensive range for auditorium...

Various table designs to serve different needs.