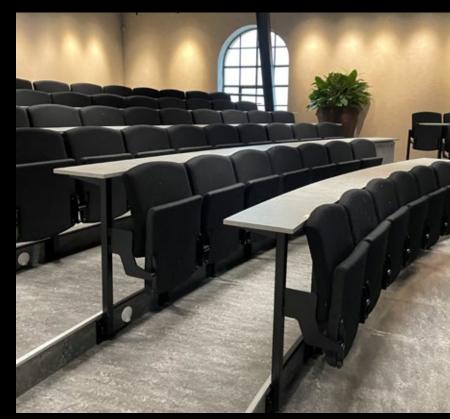

#### in Our Auditorium Seats

- Sturdy steel frames incl. tip-up mechanism.
- Sturdy steel leg design can be delivered either for floor or riser fixed for easy cleaning.
- All upholstered cushions have quality steel inserts with high quality cold molded foam or foam with high quality wooden plate support.
- Low lifecycle costs with zero maintenance needs other than normal cleaning.
- Interchangeable parts and covers with zippers.
- We do all the plan drawings for you, to make the best solution for the room. Our service includes: designing, calculating, optimizing the number of seats, 3D modeling, fabric and material selection, etc.

### Skeie Accessories

Extensive range of accessories are available, such cable channels, electrical sockets, USB sockets, induction charging, various types of table and many more.

A few examples from our extensive range for auditorium...