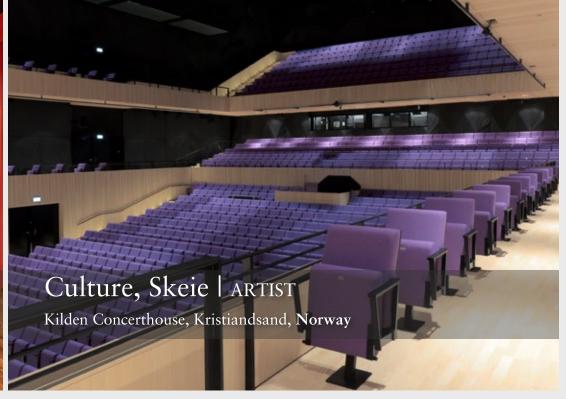

#### Artist

A great chair with Nordic design and extra seating comfort. The back is anatomically designed and the seat is well padded.