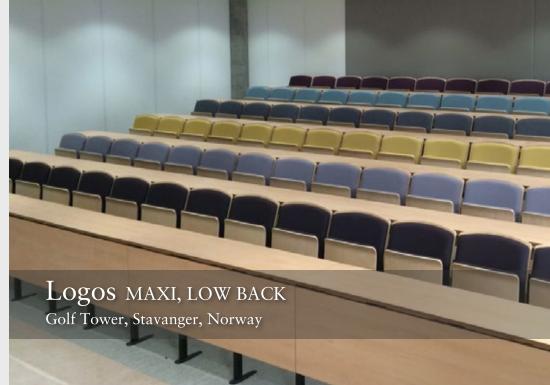

## Logos

The Logos series consists of five different models - Basic, Mix, Classic, Maxi, Full, with various heights and table designs.

All are optimized for use in teaching and conference buildings. It is highly adaptable, with an ergonomic design.