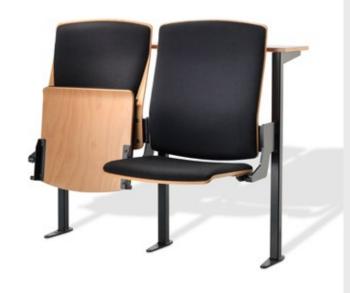

### Skeie Accessories

Extensive range of accessories are available, such cable channels, electrical sockets, USB sockets, induction charging, various types of table and many more.

A few examples from our extensive range for auditorium...

Various table designs to serve different needs.