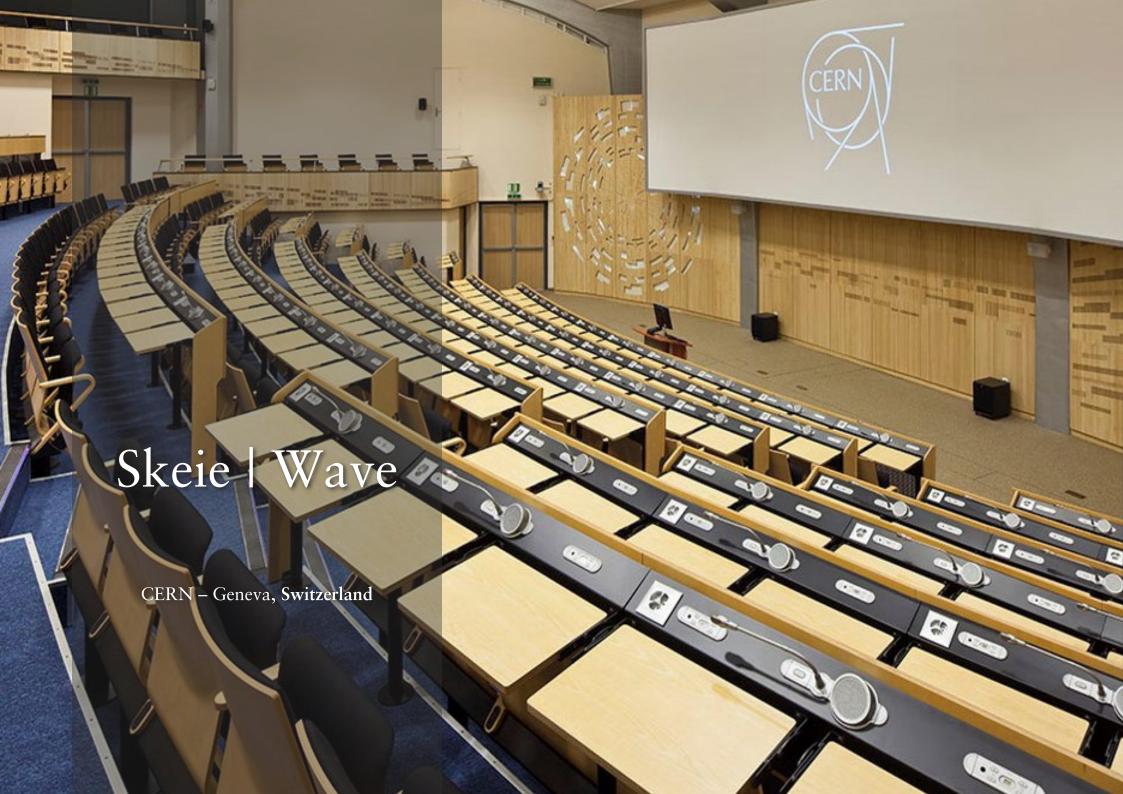

#### Wave

Our most exclusive design product, with nominations and awards from both the Norwegian Design and Architecture Centre and the Red Dot Design Award.

## Skeie | Wave

Our most exclusive design product, with nominations and awards from the Norwegian Design and Architecture Centre, the Red Dot Design Award and the Designpreis Deutschland.

A great design and an ergonomically quality product shaped by moulded plywood, that we are proud of.