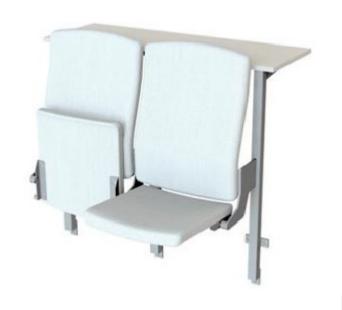

## Skeie | Versatility

We can provide seating solutions for any type of room and style.

The maintenance-free tip-up function of our seats ensures optimal ergonomic solution and seating comfort.

Our folding chairs (Tip-Up) require minimal space while providing good seating comfort. This is an advantage for narrow row spacings.

Various table designs to serve different needs.