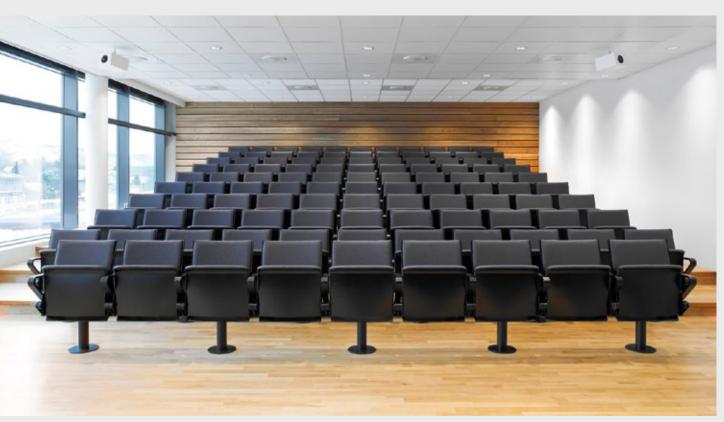

## Logos

The Logos series consists of five different models - Basic, Mix, Classic, Maxi, Full, with various heights and table designs.

All are optimized for use in teaching and conference buildings. It is highly adaptable, with an ergonomic design.

## Logos-F

Logos that is fully upholstered and without visible wooden details.

Shown here is the riser-mounted type.