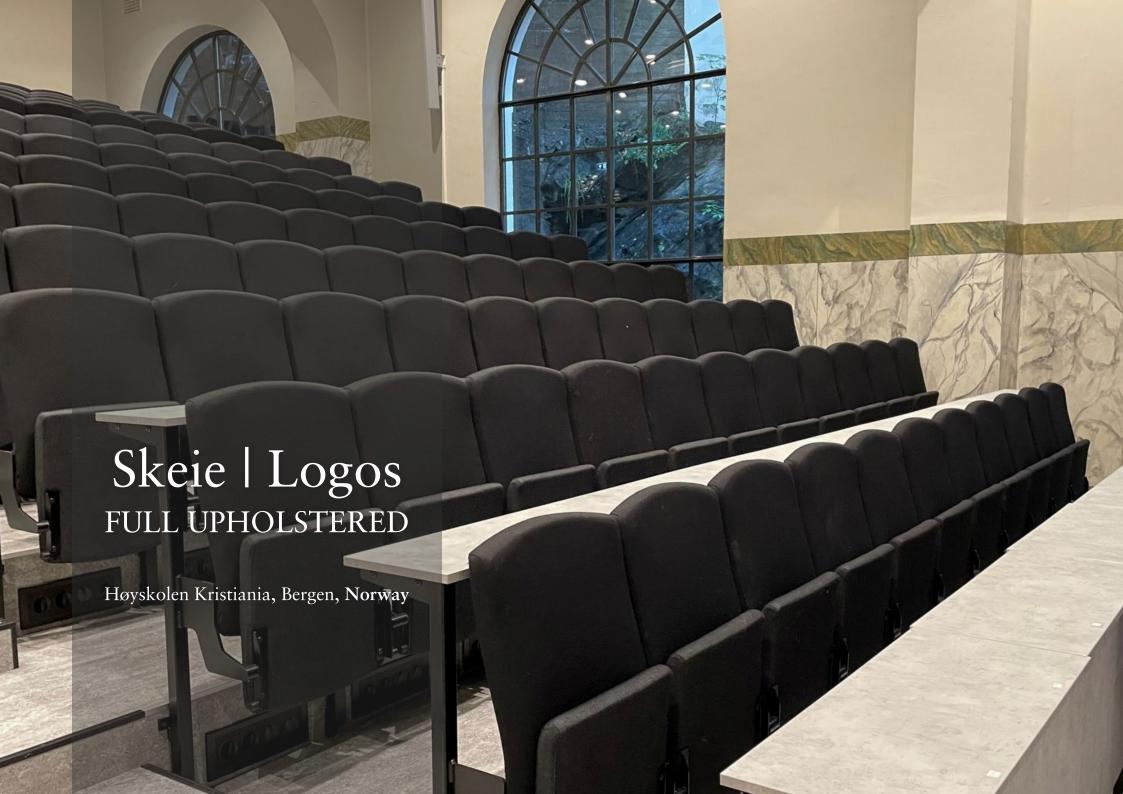

## Logos-F

Logos that is fully upholstered and without visible wooden details.

Shown here is the riser-mounted type.