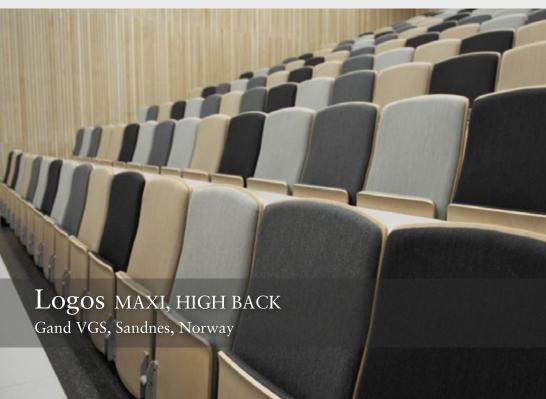

## Logos

The Logos series consists of five different models - Basic, Mix, Classic, Maxi, Full, with various heights and table designs.

All are optimized for use in teaching and conference buildings. It is highly adaptable, with an ergonomic design.