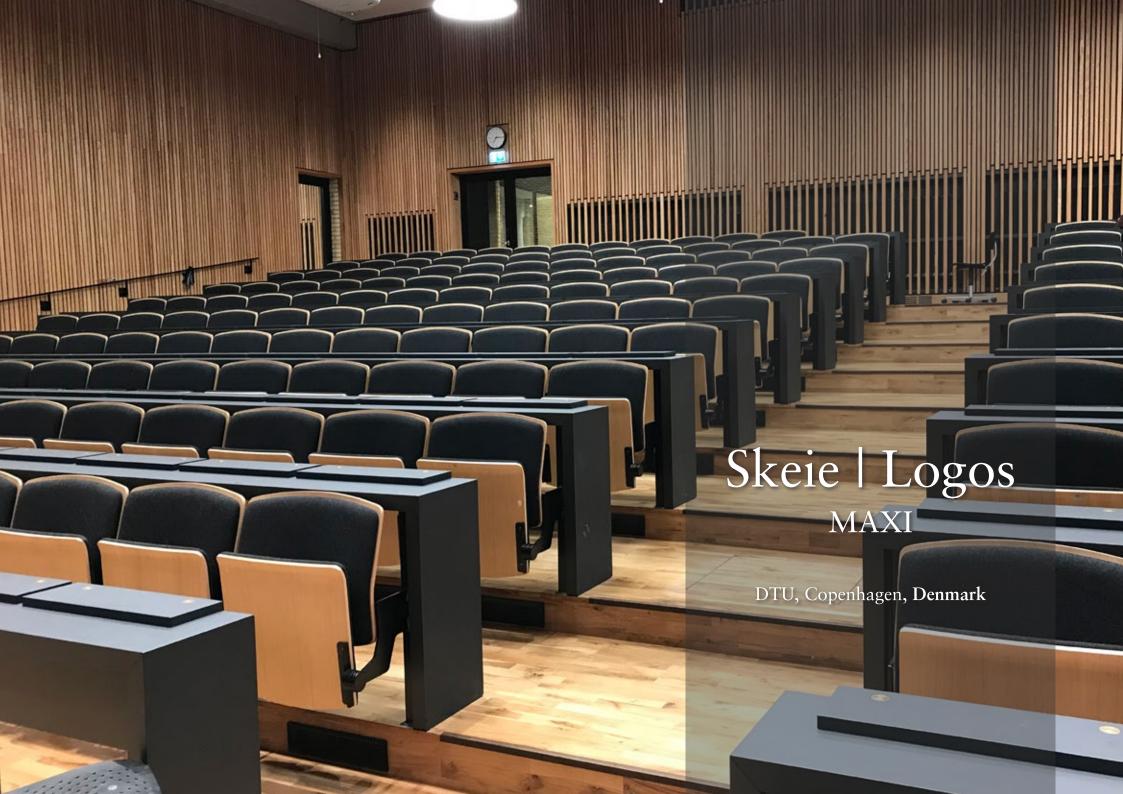

## Logos

The Logos series consists of five different models - Basic, Mix, Classic, Maxi, Full, with various heights and table designs.

All are optimized for use in teaching and conference buildings. It is highly adaptable, with an ergonomic design.