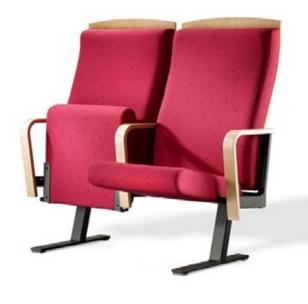

### Akademi

A unique design with a lot of visible wood. The seat cushion is comfortable and it has a simplistic back cushion with built-in lumbar support.

Every style of seat can be